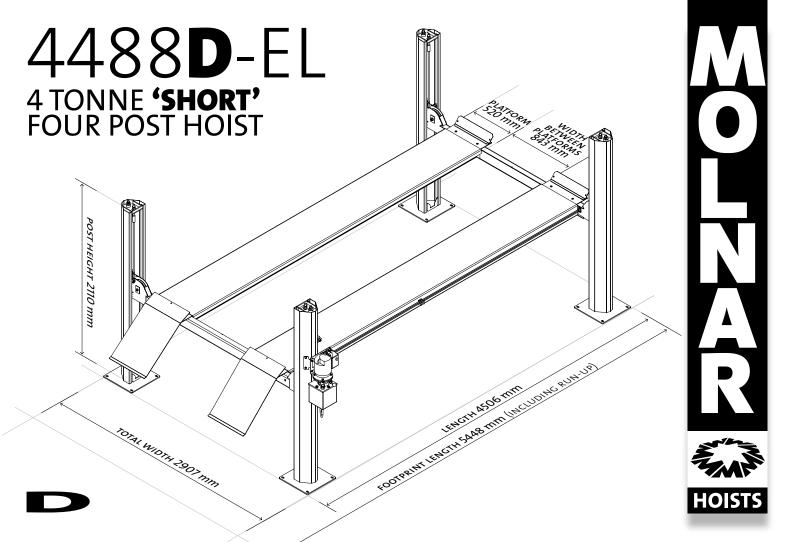

**FEATURES** 

| PRODUCT SPECIFICATIONS  |                                                                       |
|-------------------------|-----------------------------------------------------------------------|
| Footprint               | 2907 x 5448 mm (including run-ups)                                    |
| Length                  | 4506 mm                                                               |
| Width                   | 2907 mm                                                               |
| Height                  | 2110 mm                                                               |
| Width Between Posts     | 2340 mm                                                               |
| Width Between Platforms | 843 mm                                                                |
| Platform Length         | 4000 mm                                                               |
| Platform Width          | 520 mm                                                                |
| Run-Up Length           | 1180 mm                                                               |
| Motor                   | 3 Phase, 3 HorsePower, 415 Volt * (requires 3 Phase and Earth, 5 Amp) |
| Lifting Capacity        | 4 tonnes                                                              |
| Maximum Raised Height   | 1675 mm                                                               |
| Minimum Lowered Height  | 170 mm                                                                |
| Minimum Lifting Time    | 24 seconds                                                            |
| Concrete Depth          | min 100 mm, mesh reinforced, min strength 25 MPa                      |
| Hydraulic Oil           | high quality,46 weight, anti-wear                                     |
| Gross Weight            | 1000 kg                                                               |
| Shipping Dimensions     | 5.0 x 0.95 x 0.6 metres                                               |
| Finish                  | powder coated for added durability                                    |
| Warranty                | 3 years                                                               |