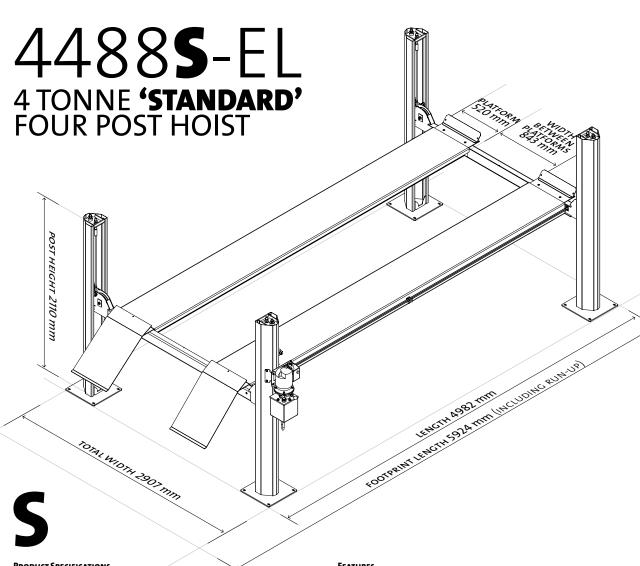

| PRODUCT SPECIFICATIONS  |                                                                                |
|-------------------------|--------------------------------------------------------------------------------|
| Footprint               | <b>2907 x 5924 mm</b> (including run-ups)                                      |
| Length                  | 4982 mm                                                                        |
| Width                   | 2907 mm                                                                        |
| Height                  | 2110 mm                                                                        |
| Width Between Posts     | 2340 mm                                                                        |
| Width Between Platforms | 843 mm                                                                         |
| Platform Length         | 4580 mm                                                                        |
| Platform Width          | 520 mm                                                                         |
| Run-Up Length           | 1180 mm                                                                        |
| Motor                   | <b>3 Phase, 3 HorsePower, 415 Volt *</b><br>(requires 3 Phase and Earth,5 Amp) |
| Lifting Capacity        | 4 tonnes                                                                       |
| Maximum Raised Height   | 1675 mm                                                                        |
| Minimum Lowered Height  | 170 mm                                                                         |
| Minimum Lifting Time    | 24 seconds                                                                     |
| Concrete Depth          | min 100 mm, mesh reinforced, min strength 25 MPa                               |
| Hydraulic Oil           | high quality, 46 weight, anti-wear                                             |
| Gross Weight            | 1020 kg                                                                        |
| Shipping Dimensions     | 5.0 x 0.95 x 0.6 metres                                                        |
| Finish                  | powder coated for added durability                                             |
| Warranty                | 3 years                                                                        |
|                         |                                                                                |