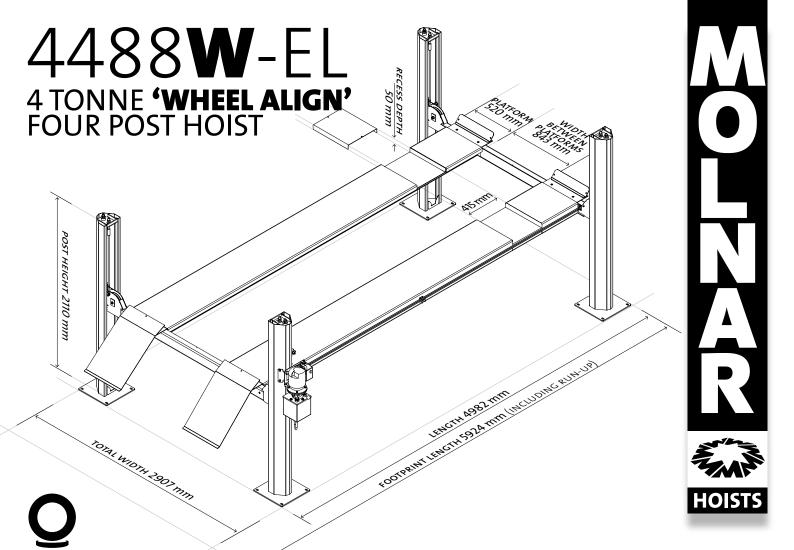

**FEATURES** 

| Footprint               | <b>2907 x 5924 mm</b> (including run-ups)                             |
|-------------------------|-----------------------------------------------------------------------|
| Length                  | 4982 mm                                                               |
| Width                   | 2907 mm                                                               |
| Height                  | 2110 mm                                                               |
| Width Between Posts     | 2340 mm                                                               |
| Width Between Platforms | 843 mm                                                                |
| Platform Length         | 4580 mm                                                               |
| Platform Width          | 520 mm                                                                |
| Run-Up Length           | 1180 mm                                                               |
| Motor                   | 3 Phase, 3 HorsePower, 415 Volt * (requires 3 Phase and Earth, 5 Amp) |
| Lifting Capacity        | 4 tonnes                                                              |
| Maximum Raised Height   | 1675 mm                                                               |
| Minimum Lowered Height  | 170 mm                                                                |
| Minimum Lifting Time    | 24 seconds                                                            |
| Concrete Depth          | min 100 mm, mesh reinforced, min strength 25 MPa                      |
| Hydraulic Oil           | high quality,46 weight, anti-wear                                     |
| Gross Weight            | 1020 kg                                                               |
| Shipping Dimensions     | 5.0 x 0.95 x 0.6 metres                                               |
| Finish                  | powder coated for added durability                                    |
| Warranty                | 3 years                                                               |
|                         |                                                                       |

As the policy of Molnar Hoists is one of continuous improvement, the manufacturer reserves the right to change specifications without notice.

| Wheel Turntable Position | wheel alignment recess for turntable positioning (includes removable cover plate)                                  |
|--------------------------|--------------------------------------------------------------------------------------------------------------------|
| Operational              | 40mm incremental height adjustment                                                                                 |
|                          | push button to lift; lever to lower                                                                                |
|                          | single lever locks all four posts                                                                                  |
| Safety                   | ${\bf deadmancontrols(} automaticstopwhenreleased)$                                                                |
|                          | protection for cable breakage,<br>overload and hydraulic failure                                                   |
| Service & Installation   | comprehensive service manuals and installation instructions included                                               |
| Customisation            |                                                                                                                    |
|                          | control unit position                                                                                              |
| Colour                   | extensive range of powder coated colours available                                                                 |
| 4488W-EL-240VOLT *       | optional single phase, 240 Volt motor<br>(requires 240 Volts under load at motor,<br>hard wired on 20 Amp circuit) |
| Extra Long               | 1metrelonger (5982 mm platforms)                                                                                   |
| OPTIONAL ACCESSORIES     |                                                                                                                    |
| JB11                     | Air Jacking Beam (for wheel free service options)                                                                  |
| LJB-04                   | Slip Plates (pair) for vehicles with independent rear suspension                                                   |
| 4488-S/W-66              | Four Post Run-Ups, Short (815 mm)                                                                                  |
| 4488-S/W-66EL            | Four Post Run-Ups, Long (1190 mm)                                                                                  |
| 7252-023-01              | Jack Stand (insert between platforms; turn upside down for a tool tray)                                            |