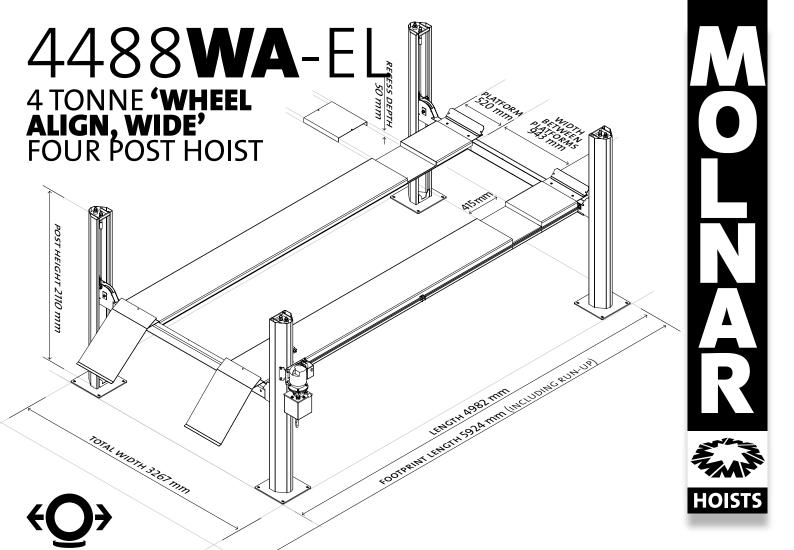

FEATURES

| <b>3267 x 5924 mm</b> (including run-ups)                             |
|-----------------------------------------------------------------------|
| 4982 mm                                                               |
| <b>3267</b> mm                                                        |
| 2110 mm                                                               |
| 2700 mm                                                               |
| 943 mm                                                                |
| 4580 mm                                                               |
| 520 mm                                                                |
| 1180 mm                                                               |
| 3 Phase, 3 HorsePower, 415 Volt * (requires 3 Phase and Earth, 5 Amp) |
| 4 tonnes                                                              |
| 1675 mm                                                               |
| 170 mm                                                                |
| 24 seconds                                                            |
| min 100 mm, mesh reinforced, min strength 25 MPa                      |
| high quality,46 weight, anti-wear                                     |
| 1020 kg                                                               |
| 5.0 x 0.95 x 0.6 metres                                               |
| powder coated for added durability                                    |
| 3 years                                                               |
|                                                                       |