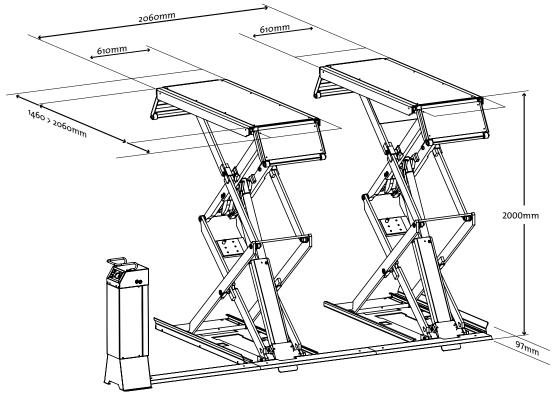

## **FEATURES**

- Lifting capacity 3000 kg
- Very low drive-on height (98 mm)
- High lifting height (2000 mm)
- Space saving and unobstructed floor (no posts, no frame); 5 Jumbo lifts can fit into the same area as 4 traditional lifts
- Very fast and quiet operation
- Nussbaum NT full Hydraulic power system; no compressed air required
- Lift can be easily relocated if require

## JUMBO LIFT NT 3 TONNE DOUBLE SCISSOR LIFT

made Germany

| PRODUCT SPECIFICATIONS       |                                                                            |
|------------------------------|----------------------------------------------------------------------------|
| Footprint                    | 2020 x 2060 mm                                                             |
| Length                       | 2060 mm                                                                    |
| Width                        | 2020 mm                                                                    |
| Height                       | 98 – 2000 mm                                                               |
| Lifting Capacity             | 3000 kg                                                                    |
| Maximum Raised Height        | 2000 mm                                                                    |
| Minimum Lowered Height       | 98 mm                                                                      |
| Minimum Lifting Time         | 30 seconds                                                                 |
| Platform Width               | 610 mm                                                                     |
| Platform Length              | 1460 - 2060 mm (Adjustable)                                                |
| Motor                        | 3 Phase, 3 kW, 400 V, 50 Hz                                                |
| Required Air to Control Unit | N/A                                                                        |
| Required Fuse                | 16 A                                                                       |
| Finish                       | Powder Coated for added durability<br>Aluminium plated ramps and platforms |
| Concrete Depth               | Thickness 160mm, Quality C20/25 (B25)                                      |
| Hydraulic Oil                | high quality, 32 weight, anti-wear                                         |
| Gross Weight                 | 920 kg                                                                     |
| Warranty                     | 12 Months                                                                  |
|                              |                                                                            |