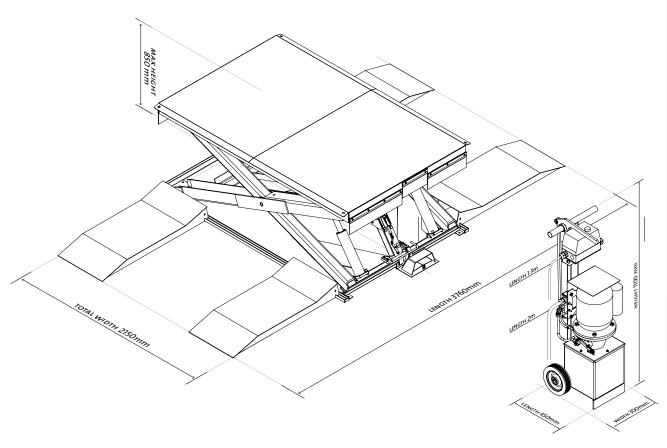

## **PLATFORM** LIFT

3 TONNE PLATFORM HOIST PL92

**FEATURES** Operational

| PRODUCT SPECIFICATIONS |                                                                                                     |
|------------------------|-----------------------------------------------------------------------------------------------------|
| Footprint              | 2150 x 3760 mm                                                                                      |
| Length                 | 3760 mm (including run-ups)                                                                         |
| Width                  | 2150 mm                                                                                             |
| Height                 | 150 mm (when lowered)                                                                               |
| Platform Length        | 1520 mm                                                                                             |
| Maximum Raised Height  | 850 mm                                                                                              |
| Minimum Lowered Height | 160 mm                                                                                              |
| Motor                  | single phase, 240 Volt<br>(requires 240 Volts under load at motor,<br>hard wired on 20 Amp circuit) |
| Lifting Capacity       | 3 tonnes                                                                                            |
| Minimum Lifting Time   | 18 seconds                                                                                          |
| Concrete Depth         | min 100 mm, mesh reinforced, min strength 25 MPa                                                    |
| Hydraulic Oil          | high quality,46 weight, anti-wear                                                                   |
| Gross Weight           | 730 kg                                                                                              |
| Shipping Dimensions    | 2.3 x 1.7 x 0.6 metres                                                                              |
| Finish                 | powder coated for added durability                                                                  |
| Warranty               | 3 years                                                                                             |

|                        | run-up ramps have anti-theft lock-in design                                      |
|------------------------|----------------------------------------------------------------------------------|
| Safety                 | mechanical lock device, with five lock positions = 850mm;740mm;620mm;495mm;345mm |
|                        | meets Australian Standard AS/NZ 1418.9:1996                                      |
| Service & Installation | comprehensive service manuals and installation instructions included             |
| Customisation          |                                                                                  |
| Colour                 | extensive range of powder coated colours available                               |
| Hose                   | length of hydraulic hose, sized to suit                                          |
| Coupling               | quick release coupling on hydraulic hose                                         |
| OPTIONAL ACCESSORIES   |                                                                                  |
| PL92-RB                | Rubber Block, Standard (for cushioned lifting)                                   |
| PL92-RB-40             | Rubber Block, Low Profile (for low profile vehicles)                             |
| PL92-10                | Platform Riser (Extension pad for extra clearance)                               |