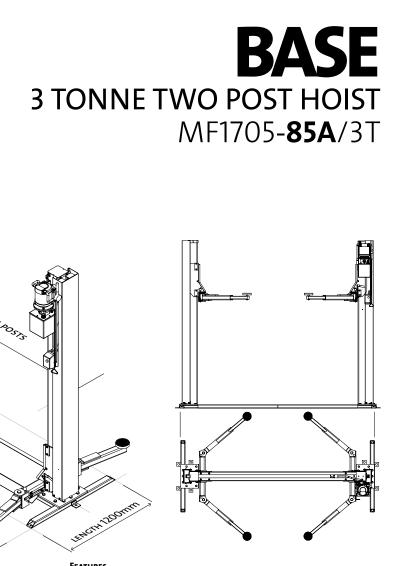

| PRODUCT SPECIFICATIONS  |                                                                       |
|-------------------------|-----------------------------------------------------------------------|
| Footprint               | 3250 x 1200 mm                                                        |
| Length                  | 1200 mm                                                               |
| Width                   | 3250 mm                                                               |
| Height                  | 2770 mm                                                               |
| Width Between Posts     | 2650 mm                                                               |
| Width Between Carriages | 2420 mm                                                               |
| Width of Base Plate     | 575 mm                                                                |
| Maximum Raised Height   | 1900 mm                                                               |
| Minimum Lowered Height  | 110 mm                                                                |
| Reach of Lifting Arm    | 610 mm min , 1020 mm max                                              |
| Motor                   | 3 Phase, 3 HorsePower, 415 Volt * (requires 3 Phase and Earth, 5 Amp) |
| Lifting Capacity        | 3 tonnes                                                              |
| Minimum Lifting Time    | 27 seconds                                                            |
| Concrete Depth          | min 100 mm, mesh reinforced, min strength 25 MPa                      |
| Hydraulic Oil           | high quality,46 weight, anti-wear                                     |
| Gross Weight            | 722 kg                                                                |
| Shipping Dimensions     | 1.2 x 0.6 x 4.0 metres                                                |
| Finish                  | powder coated for added durability                                    |
| Warranty                | 3 years                                                               |

| Operational             | auto release arm lock — automatically unlocks when hoist is lowered to ground                                      |
|-------------------------|--------------------------------------------------------------------------------------------------------------------|
|                         | push button to lift; handle to lower                                                                               |
|                         | soft foam door buffers on carriage                                                                                 |
|                         | 140 mm diameter rubber pick-ups                                                                                    |
| Safety                  | deadman controls<br>(automatic stop when released)                                                                 |
|                         | automatic stop for high / low positions                                                                            |
|                         | protection for cable breakage,<br>overload and hydraulic failure                                                   |
|                         | meets Australian Standard AS/NZ1418.9:1996                                                                         |
| Service & Installation  | comprehensive service manuals and installation instructions included                                               |
| Customisation           |                                                                                                                    |
| Colour                  | extensive range of powder coated colours available                                                                 |
| MF1705-85A/3T-240VOLT * | optional single phase, 240 Volt motor<br>(requires 240 Volts under load at motor,<br>hard wired on 20 Amp circuit) |
| OPTIONAL Accessories    |                                                                                                                    |
| 113                     | Pick-Up Pad, Large (helps stabilise vehicle)                                                                       |
| J3AB                    | Stabiliser Pad (helps stabilise vehicle)                                                                           |
| EP10                    | Extension Pads (provides additional clearance)                                                                     |

POST НЕІСНТ 2770 mm

For more information, please contact us or your local Molnar Representative

T 08 7120 8700 F 08 8346 0097 E sales@molnarhoists.com.au www.molnarhoists.com.au

onwards & upwards