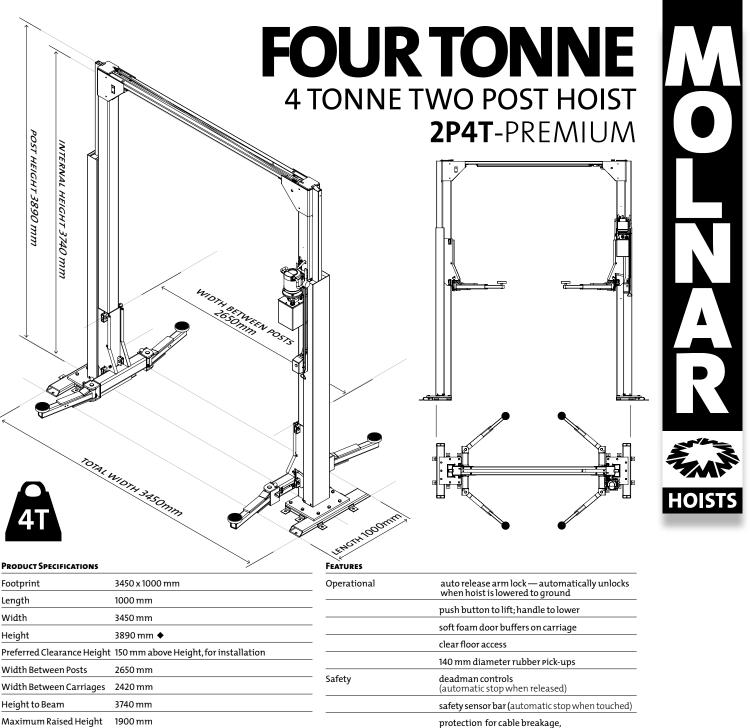

| Footprint                  | 3450 x 1000 mm                                                                  |  |  |
|----------------------------|---------------------------------------------------------------------------------|--|--|
| Length                     | 1000 mm                                                                         |  |  |
| Width                      | 3450 mm                                                                         |  |  |
| Height                     | 3890 mm ♦                                                                       |  |  |
| Preferred Clearance Height | 150 mm above Height, for installation                                           |  |  |
| Width Between Posts        | 2650 mm                                                                         |  |  |
| Width Between Carriages    | 2420 mm                                                                         |  |  |
| Height to Beam             | 3740 mm                                                                         |  |  |
| Maximum Raised Height      | 1900 mm                                                                         |  |  |
| Minimum Lowered Height     | 115 mm                                                                          |  |  |
| Length of Lifting Arms     | 625 mm min, 950 mm max                                                          |  |  |
| Motor                      | <b>3 Phase, 3 HorsePower, 415 Volt *</b><br>(requires 3 Phase and Earth, 5 Amp) |  |  |
| Lifting Capacity           | 4 tonnes                                                                        |  |  |
| Minimum Lifting Time       | 35 seconds                                                                      |  |  |
| Concrete Depth             | min 100 mm, mesh reinforced, min strength 25 MPa                                |  |  |
| Hydraulic Oil              | high quality, 46 weight, anti-wear                                              |  |  |
| Gross Weight               | 960 kg                                                                          |  |  |
| Shipping Dimensions        | 1.0 x 0.65 x 4.1 metres                                                         |  |  |
| Finish                     | powder coated for added durability                                              |  |  |
| Warranty                   | 3 years                                                                         |  |  |

| Operational            | when hoist is lowered to ground                                                                                    |                                              |                                          |  |
|------------------------|--------------------------------------------------------------------------------------------------------------------|----------------------------------------------|------------------------------------------|--|
|                        | push button to lift; handle to lower                                                                               |                                              |                                          |  |
|                        | soft foam door buffers on carriage                                                                                 |                                              |                                          |  |
|                        | clear floor access                                                                                                 |                                              |                                          |  |
|                        | 140 mm diameter rubber Pick-ups                                                                                    |                                              |                                          |  |
| Safety                 | <b>deadman controls</b><br>(automatic stop when released)                                                          |                                              |                                          |  |
|                        | safety sensor bar (automatic stop when touched)                                                                    |                                              |                                          |  |
|                        | protection for cable breakage,<br>overload and hydraulic failure                                                   |                                              |                                          |  |
|                        | meets Australian Standard AS/NZ1418.9:1996                                                                         |                                              |                                          |  |
| Service & Installation | comprehensive service manuals and installation instructions included                                               |                                              |                                          |  |
| Customisation          |                                                                                                                    |                                              |                                          |  |
| Height •               | <ul> <li>different post<br/>heights available:</li> </ul>                                                          | Micro<br>Small<br>Medium<br>High             | 3300 mm<br>3500 mm<br>3600 mm<br>4200 mm |  |
| Colour                 | extensive range of powder coated colours available                                                                 |                                              |                                          |  |
| 2P4T-PREMIUM-240VOLT   | optional single phase, 240 Volt motor<br>(requires 240 Volts under load at motor,<br>hard wired on 20 Amp circuit) |                                              |                                          |  |
| Optional Accessories   |                                                                                                                    |                                              |                                          |  |
| JJ3                    | Pick-Up Pad, Large (                                                                                               | Pick-Up Pad, Large (helps stabilise vehicle) |                                          |  |
| ЈЗАВ                   | Stabiliser Pad (help                                                                                               | Stabiliser Pad (helps stabilise vehicle)     |                                          |  |
| EP10                   | Extension Pads (provides additional clearance)                                                                     |                                              |                                          |  |
|                        |                                                                                                                    |                                              |                                          |  |