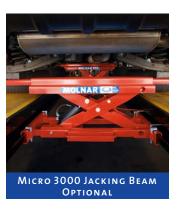

#### PLATFORMS / RAMPS

- Platforms suited to Micro 3000 MOLNAR Jacking Beam
- Long run up ramps for easy vehicle approach
- > 600 mm wide platforms
- > Platform length of 5445 mm

#### **Accessories**

- > Installation kit oil and bolts
- Micro 3000 3 Tonne air-hydraulic Jacking Beam