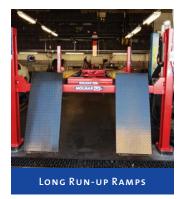

With long run up ramps this product is ideally suited for passenger cars to light commercial vehicles.

The product has been designed to optimise operator access and workshop space, making it one of the most versatile four post hoist on the market.

#### PLATFORMS / RAMPS

- Platforms suited to Micro 3000 MOLNAR Jacking Beam
- Long run up ramps for easy vehicle approach
- > 600 mm wide platforms
- > Platform length of 5445 mm