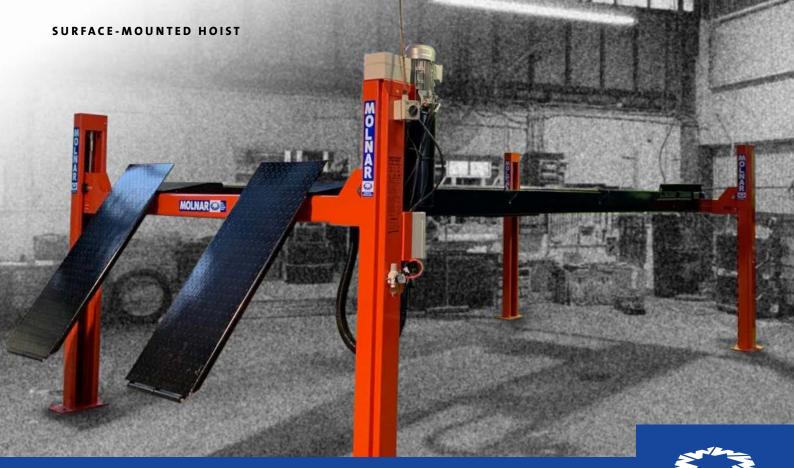

SM460-S

Electro-Hydraulic Four Post Service Hoist – 6 Tonne Capacity

MOLNAR BY NEXION

The MOLNAR SM460-S is a 6 tonne electro-hydraulic four post vehicle hoist, ideally suited to servicing for industrial or commercial workshops.

With long run up ramps this product is ideally suited for passenger cars to light commercial vehicles.

The product has been designed to optimise operator access and workshop space, making it one of the most versatile four post hoist on the market.

## **Posts**

- > Integrated eccentric brake system
- Large diameter pulleys
- Motor and control unit located on rear right post
- > Push button control unit
- > Emergency stop and lowering valve
- > Hydraulic cylinder under right platform

#### PLATFORMS / RAMPS

- Platforms suited to Micro 3000 MOLNAR Jacking Beam
- Long run up ramps for easy vehicle approach
- > 600 mm wide platforms
- > Platform length of 5445 mm