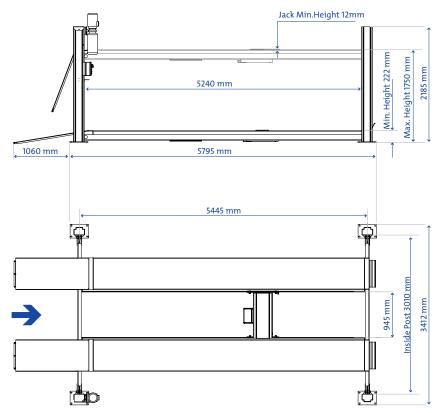

# **Application**

Check-in

Testing

Repair and maintenance

| Technical Data | Lifting capacity                         | 6000 kg                                            |
|----------------|------------------------------------------|----------------------------------------------------|
|                | Lifting height                           | 1750 mm                                            |
|                | Lifting / lowering time                  | 55 seconds / 30 seconds                            |
|                | Pump unit                                | 3 kW Motor                                         |
|                | Voltage                                  | 3 Phase + Earth 415V 50Hz<br>Optional single phase |
| Platforms      | Total length                             | 6855 mm                                            |
|                | Platform length                          | 5445 mm                                            |
|                | Wheel base                               | Variable                                           |
|                | Platform width                           | 600 mm                                             |
|                | Distance between platforms               | 945 mm                                             |
|                | Minimum height                           | 222 mm                                             |
|                | Width between posts                      | 3010 mm                                            |
|                | Total width<br>(outer edges base plates) | 3412 mm                                            |