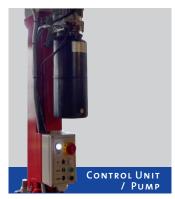

## **Posts**

- > Integrated eccentric brake system
- Large diameter pulleys
- Motor and control unit located on rear right post
- > Push button control unit
- > Emergency stop and lowering valve
- > Hydraulic cylinder under right platform