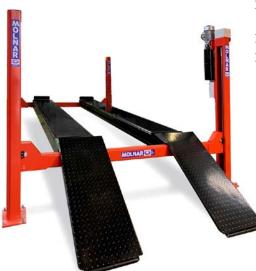

SM460-S

Electro-Hydraulic Four Post Service Hoist – 6 Tonne Capacity

MOLNAR BY NEXION

The MOLNAR SM460-S is a 6 tonne electro-hydraulic four post vehicle hoist, ideally suited to servicing for industrial or commercial workshops.

With long run up ramps this product is ideally suited for passenger cars to light commercial vehicles.

The product has been designed to optimise operator access and workshop space, making it one of the most versatile four post hoist on the market.